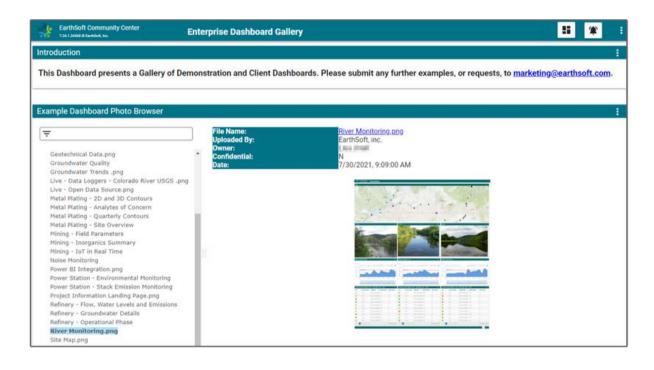

### **Enterprise Dashboard Gallery**

Provides example screenshots meant to inspire how dashboards can be configured in your own Enterprise environment(s) to meet workflow needs and convey information best suited for projects.