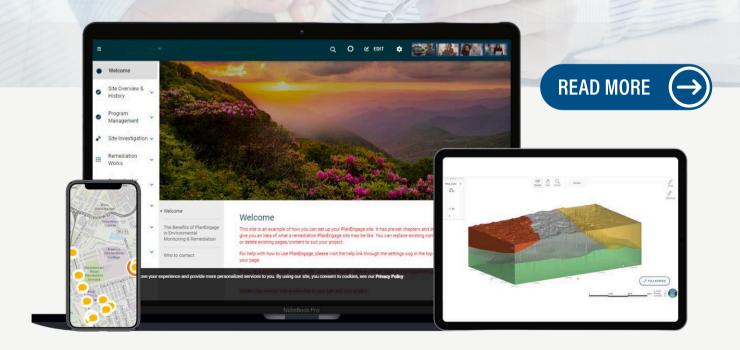

Read More

Improve decision-making and create a secure, accurate, and accessible single source of truth. Gain a comprehensive understanding of your projects by extending traditional charts and graphs. Bring your data to life with dynamic GIS and a wide variety of interactive tools accessing and visualizing disparate information! Create critical insights, enable seamless collaboration, and bring value by telling data stories with EQuIS, GIS, and PlanEngage.

# Brings Life and Value to Disparate Data